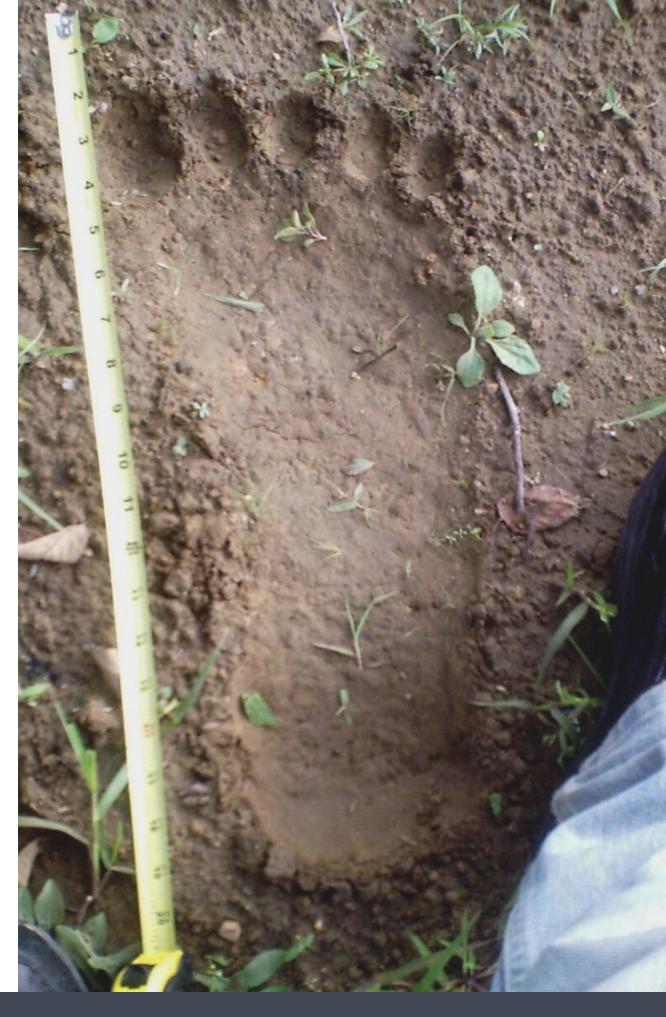

## Physical Description

**OVER 6 FEET TALL** 

LARGE ATHLETIC BUILD

**VERY BIG FEET** 

Smelly, appears in foggy or blurry areas, likes long walks on the beach

## Where can you find Bigfoot?

Pacific Northwest, Great Lakes
Water Basin, South East, South
West, British Colombia, Florida