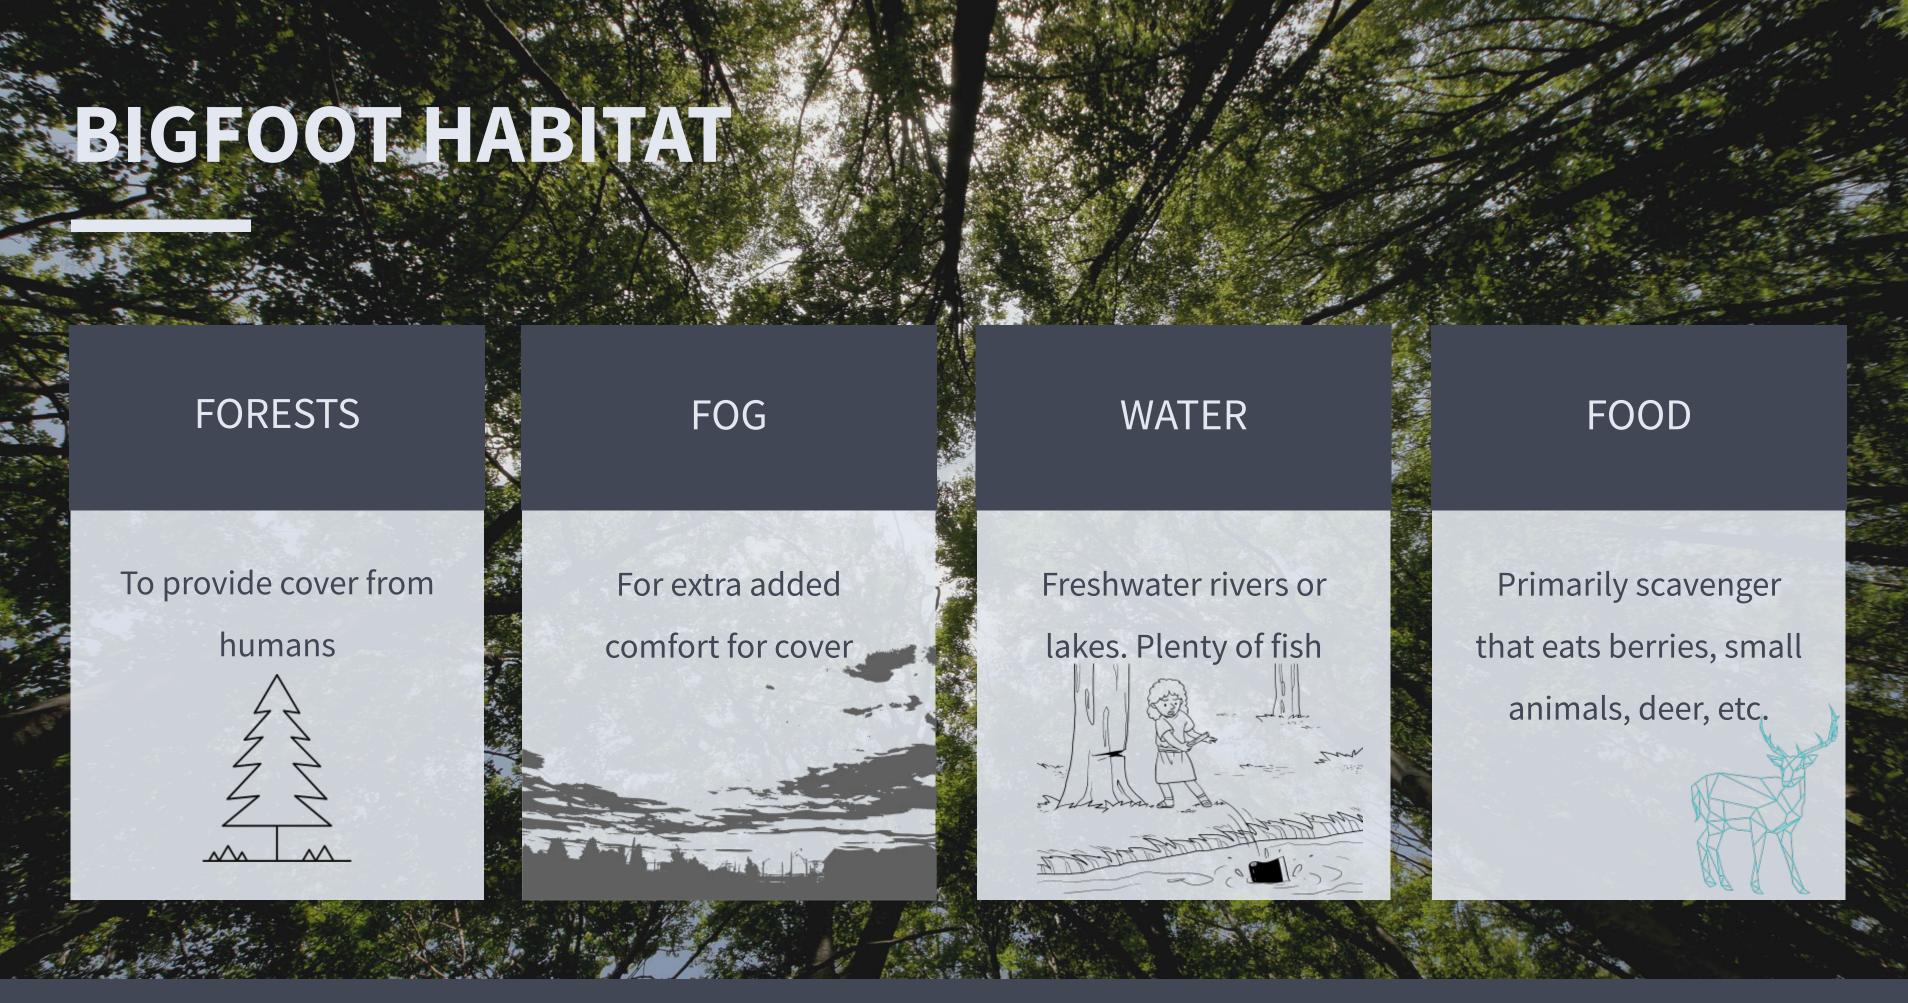

## Physical Description

**OVER 6 FEET TALL** 

LARGE ATHLETIC BUILD

**VERY BIG FEET** 

Smelly, appears in foggy or blurry areas, likes long walks on the beach

## Where can you find Bigfoot?

Pacific Northwest, Great Lakes
Water Basin, South East, South
West, British Colombia, Florida