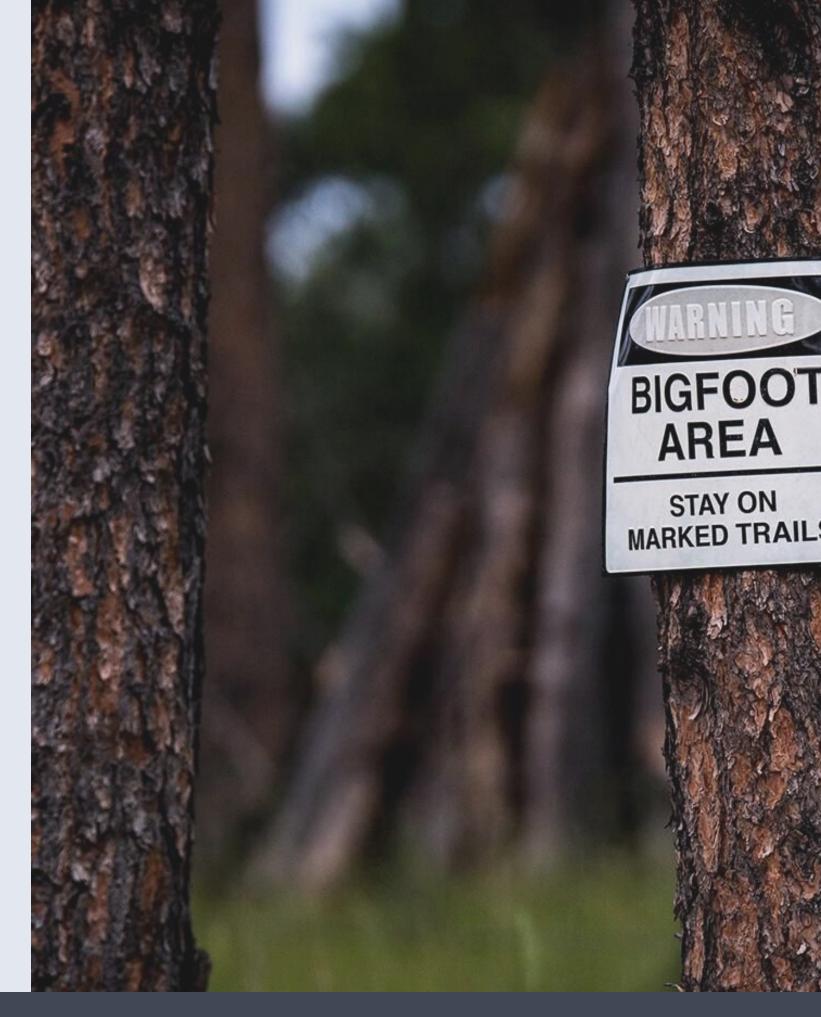

## Where can you find Bigfoot?

Pacific Northwest, Great Lakes
Water Basin, South East, South
West, British Colombia, Florida