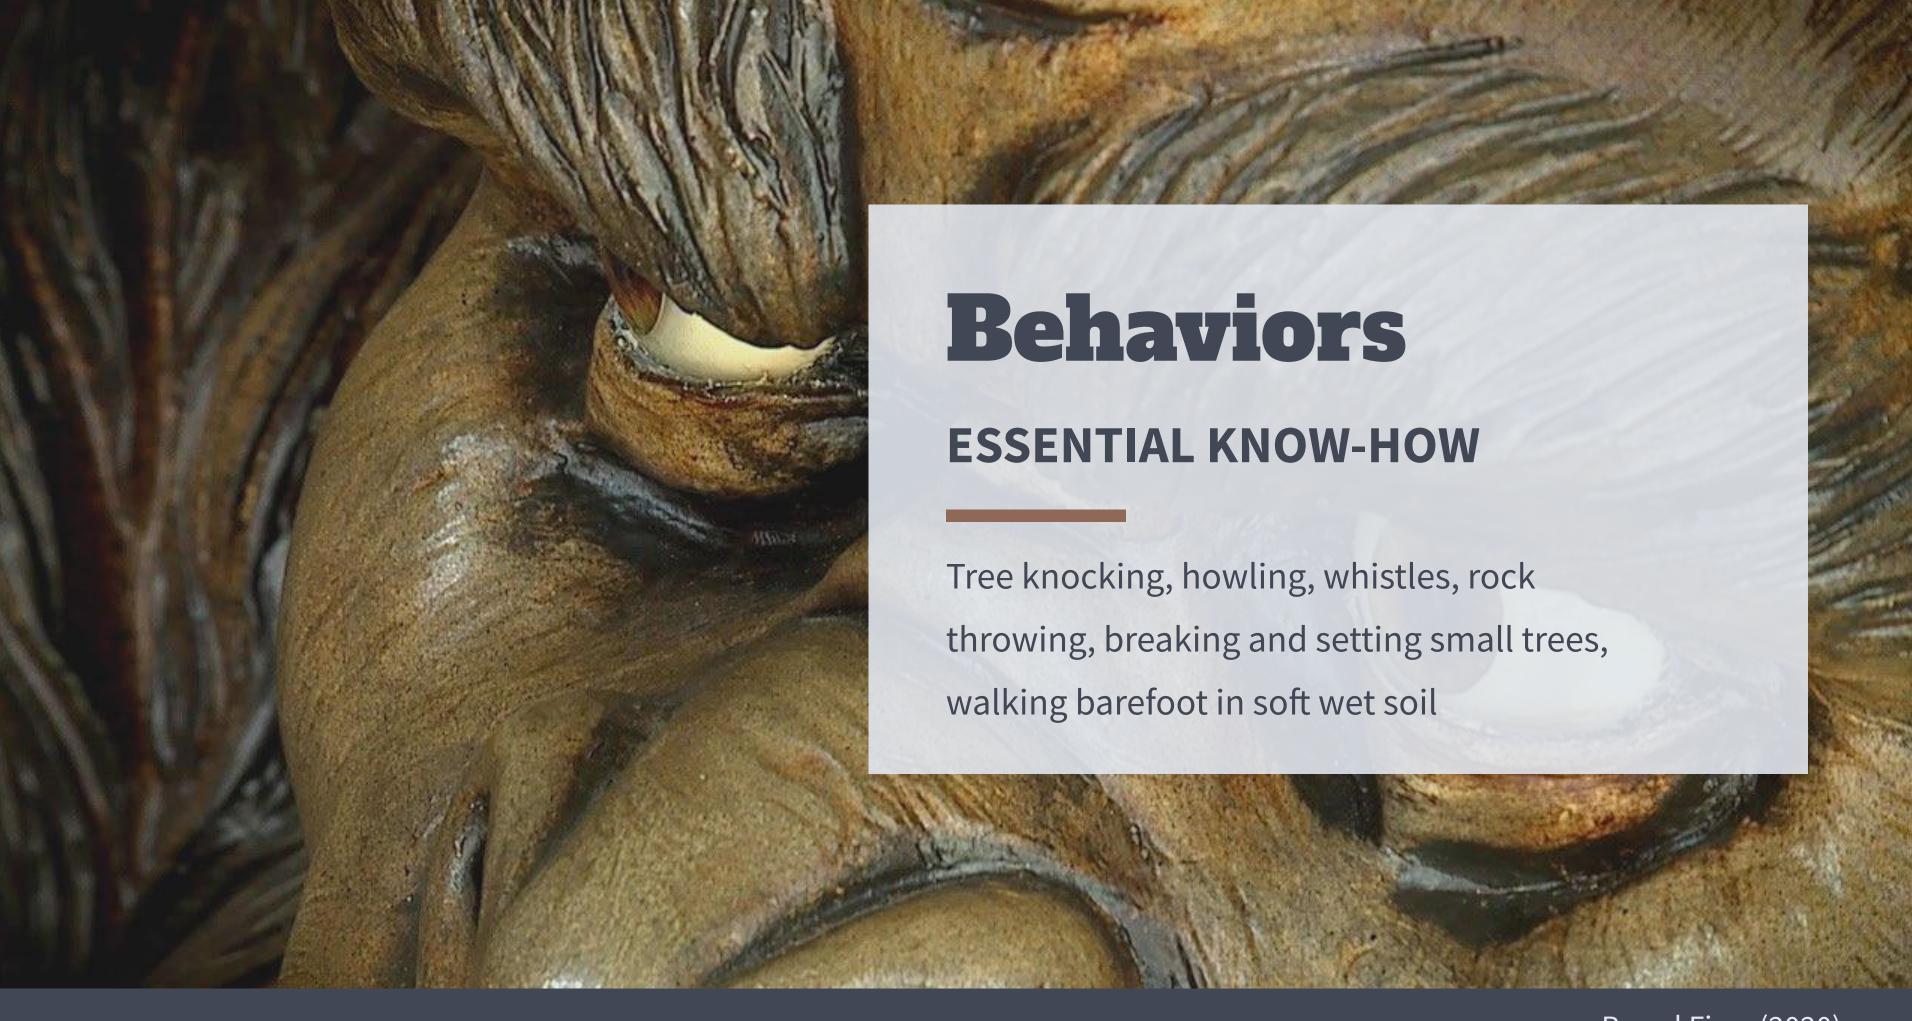

## Physical Description

**OVER 6 FEET TALL** 

LARGE ATHLETIC BUILD

**VERY BIG FEET** 

Smelly, appears in foggy or blurry areas, likes long walks on the beach