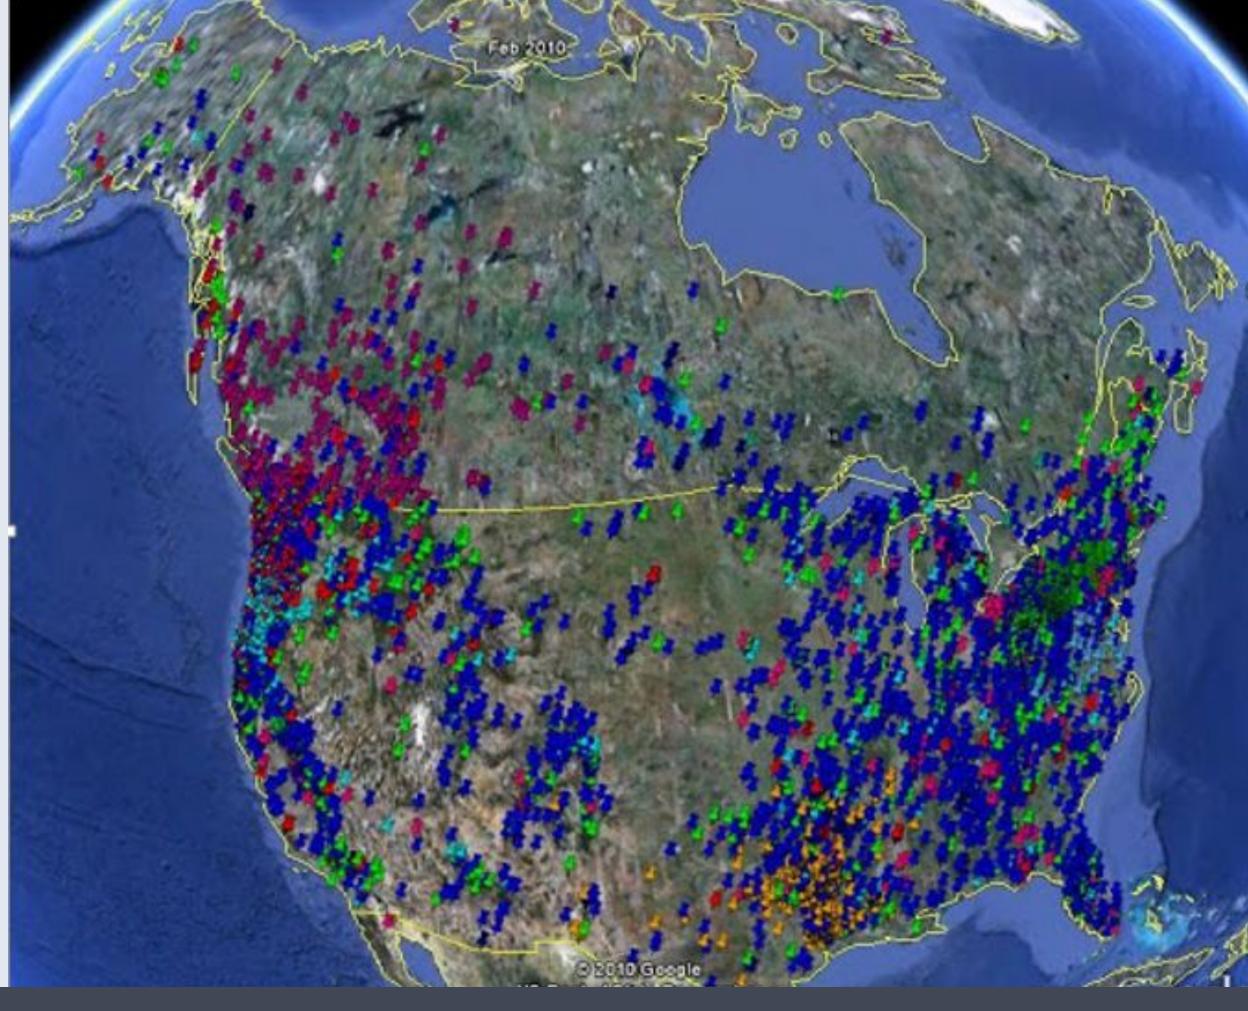

## Where can you find Bigfoot?

Pacific Northwest, Great Lakes
Water Basin, South East, South
West, British Colombia, Florida