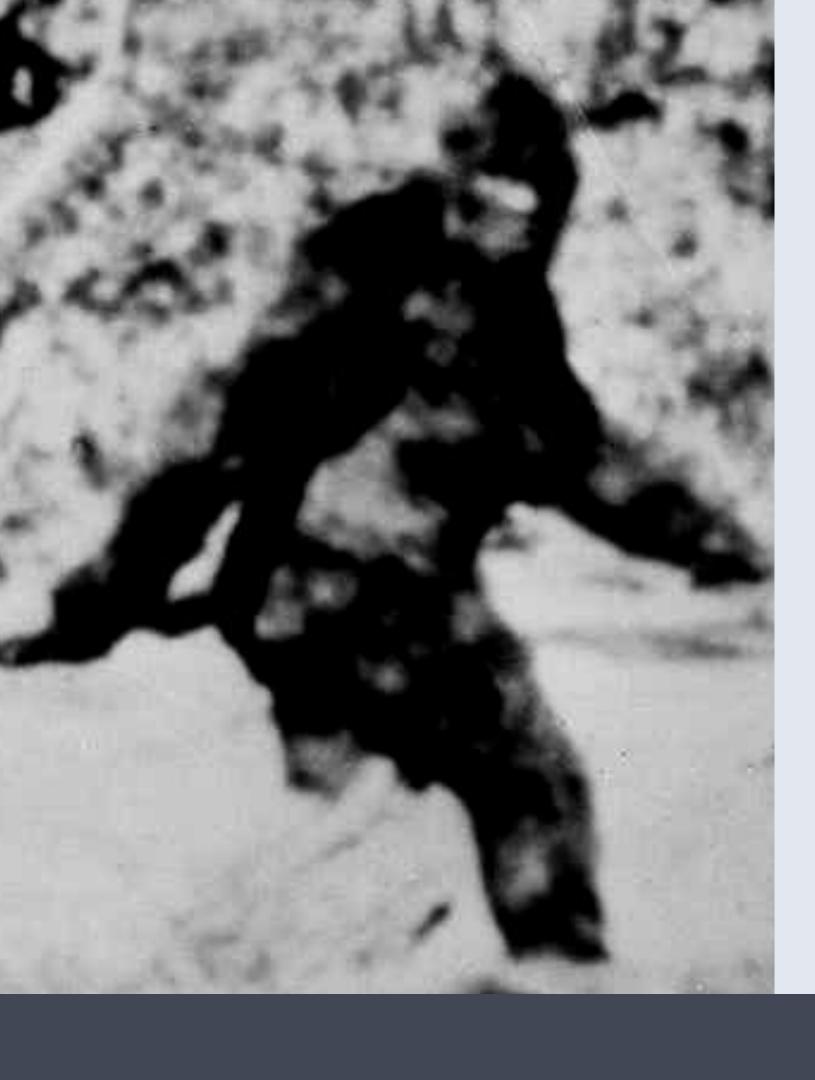

## Physical Description

**OVER 6 FEET TALL** 

LARGE ATHLETIC BUILD

**VERY BIG FEET** 

Smelly, appears in foggy or blurry areas, likes long walks on the beach